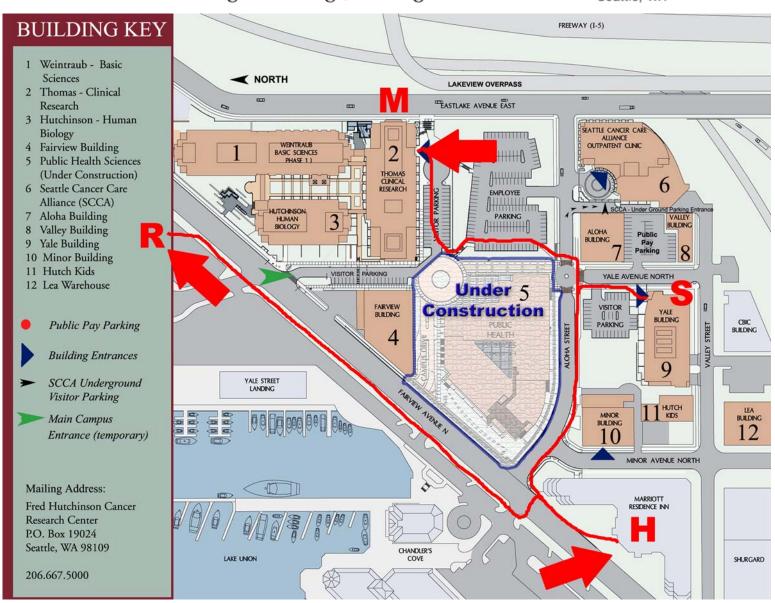

## **Walking Directions from Marriott**

To reception: Exit front door of Marriott, turn right, walk to the corner of Aloha and Fairview, turn left, cross Fairview, turn right,

walk perhaps 300 steps (past TGI Fridays and sign for I Love Sushi) to Lowell-Hunt Catering – a very unassuming low building to your left at 1111 Fairview. (If you see the Silver Cloud directly across the street to

your right, you've gone too far – turn around, look to your right, it should be right there.)

To meeting: Exit front door of Marriott, turn right, walk to the corner of Aloha and Fairview, turn right, walk up Aloha to the corner of Yale and Aloha, turn left, walk through parking lot, go down stairs, turn right, walk to entrance of

Thomas Bldg (under green awning), tell receptionist you are here for BRIITE meeting in the Sze (pronounced

ZEE) Conference Room.

To dinner: Exit front door of Marriott, turn right, walk to the corner of Aloha and Fairview, turn left, cross Fairview, turn left,

walk a short distance, then angle into parking lot to your right (you should be seeing a Burger King ahead and to

your left). Daniel's Broiler will be on your right.