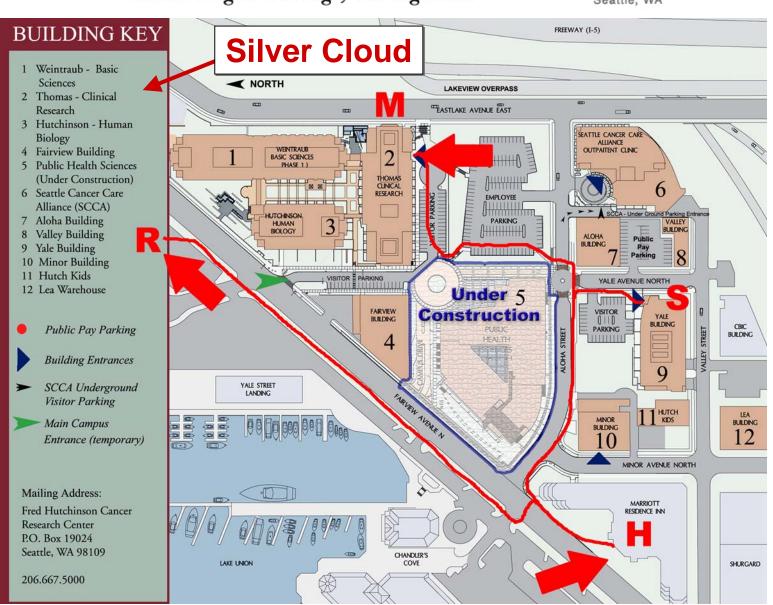

## Walking Directions from Silver Cloud

To reception: Exit front door of Silver Cloud, cross Fairview, turn left on sidewalk, Lowell-Hunt Catering – a very unassuming low building will be to your right at 1111 Fairview.

To meeting: Exit front door of Silver Cloud, turn left, walk along sidewalk, with large brick buildings to your left (those buildings

are part of the Fred Hutchinson Cancer Research Center - FHCRC). At the next corner, you will see a sign indicating that the main entrance to the FHCRC is to your left. Turn left, walk along the sidewalk until a small parking lot (not garage) appears to your left (and a large under-construction building to your right front). Turn left, walk along the sidewalk toward the green awning - the main entrance to the FHCRC. Tell the receptionist you are here for BRIITE meeting in the Sze (pronounced ZEE) Conference Room.

Exit front door of Silver Cloud, cross Fairview, turn left on sidewalk, walk until the Marriott Residence Inn is to To dinner: your left, then angle into parking lot to your right (you should be seeing a Burger King ahead and to your left).

Daniel's Broiler will be on your right.